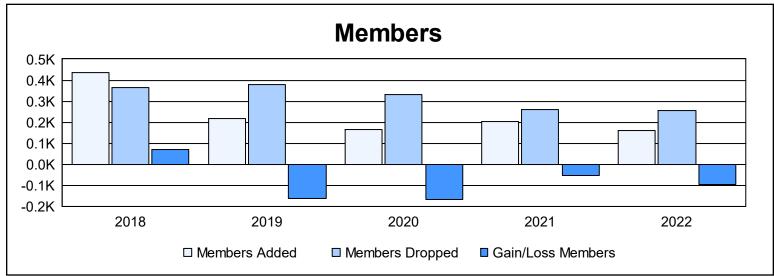

District 201Q1 As of June 2022 Cumulative

| Year      | New<br>Clubs | Dropped<br>Clubs | Gain/<br>Loss<br>Clubs | New<br>Members | Charter<br>Members | Reinstate<br>Members | Transfer<br>Members | Total<br>Member<br>Added | Total<br>Members<br>Dropped | Gain/<br>Loss<br>Members |
|-----------|--------------|------------------|------------------------|----------------|--------------------|----------------------|---------------------|--------------------------|-----------------------------|--------------------------|
| 2017-2018 | 4            | 3                | 1                      | 239            | 144                | 12                   | 40                  | 435                      | 363                         | 72                       |
| 2018-2019 | 1            | 1                | 0                      | 148            | 41                 | 8                    | 22                  | 219                      | 380                         | -161                     |
| 2019-2020 | 0            | 5                | -5                     | 132            | 3                  | 12                   | 16                  | 163                      | 332                         | -169                     |
| 2020-2021 | 0            | 2                | -2                     | 165            | 3                  | 8                    | 27                  | 203                      | 258                         | -55                      |
| 2021-2022 | 0            | 3                | -3                     | 125            | 7                  | 4                    | 23                  | 159                      | 255                         | -96                      |
| Average   | 1            | 3                | -2                     | 162            | 40                 | 9                    | 26                  | 236                      | 318                         | -82                      |