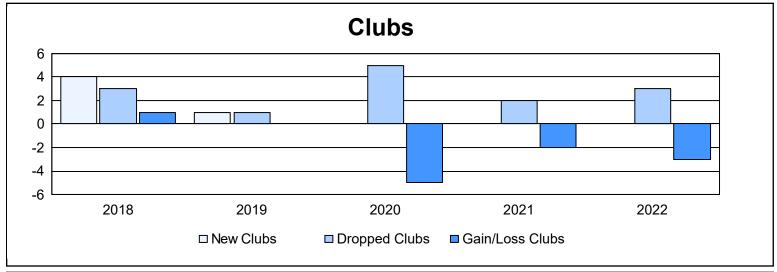

District 201Q1 As of June 2022 Cumulative

| Year      | New<br>Clubs | Dropped<br>Clubs | Gain/<br>Loss<br>Clubs | New<br>Members | Charter<br>Members | Reinstate<br>Members | Transfer<br>Members | Total<br>Member<br>Added | Total<br>Members<br>Dropped | Gain/<br>Loss<br>Members |
|-----------|--------------|------------------|------------------------|----------------|--------------------|----------------------|---------------------|--------------------------|-----------------------------|--------------------------|
| 2017-2018 | 4            | 3                | 1                      | 239            | 144                | 12                   | 40                  | 435                      | 363                         | 72                       |
| 2018-2019 | 1            | 1                | 0                      | 148            | 41                 | 8                    | 22                  | 219                      | 380                         | -161                     |
| 2019-2020 | 0            | 5                | -5                     | 132            | 3                  | 12                   | 16                  | 163                      | 332                         | -169                     |
| 2020-2021 | 0            | 2                | -2                     | 165            | 3                  | 8                    | 27                  | 203                      | 258                         | -55                      |
| 2021-2022 | 0            | 3                | -3                     | 125            | 7                  | 4                    | 23                  | 159                      | 255                         | -96                      |
| Average   | 1            | 3                | -2                     | 162            | 40                 | 9                    | 26                  | 236                      | 318                         | -82                      |